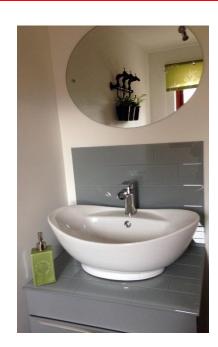

## **Brilliant Cut- Colourlite Splashbacks**

Ravensby Glass

Love the look of tiles but hate the maintenance hassle of discoloured grout? We offer brilliant cut glass splashbacks- these offer the sleek look of tiles without unsightly grout or the risk of mould. These are an upgrade to our original Colourlite splashbacks. We create the tile design on the face of the low iron toughened glass using our CNC manufacturing centres, this is also where we would cut out any sockets or drill holes. Then we paint the back of the glass with the colour of your choice using our Kleenglass spray line.