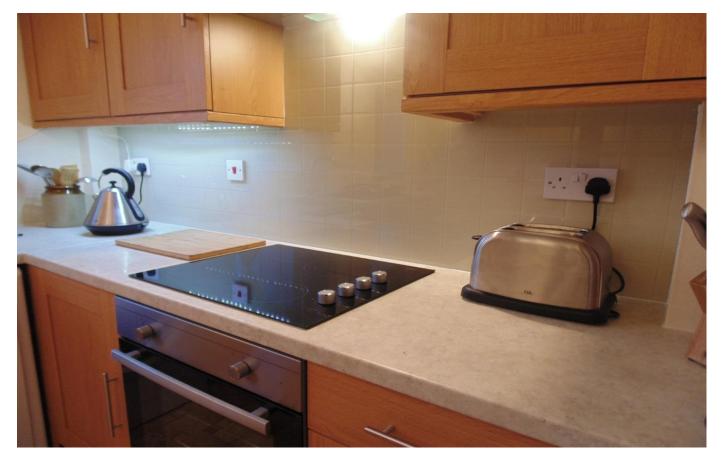

## **Brilliant Cut- Colourlite Splashbacks**

Ravensby Glass

Love the look of tiles but hate the maintenance hassle of discoloured grout? We offer brilliant cut glass splashbacks- these offer the sleek look of tiles without unsightly grout or the risk of mould. These are an upgrade to our original Colourlite splashbacks. We create the tile design on the face of the low iron toughened glass using our CNC manufacturing centres, this is also where we would cut out any sockets or drill holes. Then we paint the back of the glass with the colour of your choice using our Kleenglass spray line.