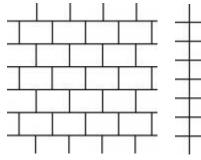

Over 300 RAL, Farrow and Ball or British Standard colours to choose from.

Brilliant cut available in subway, rectangle and square tiles.