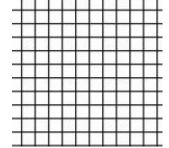

Over 300 RAL, Farrow and Ball or British Standard colours to choose from.

Brilliant cut available in subway, rectangle and square tiles.