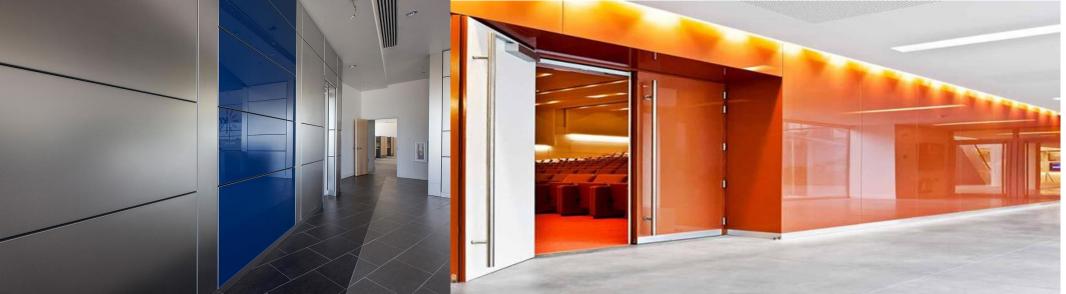

## Colourlite is a made to measure opaque coloured glass which is ideal for use as wall cladding.

- Over 300 RAL, farrow and ball and British Standard colours to choose from.
- We can process Colourlite glass using a combination of lazer guided drills, CNC cutting machines and a toughening furnace to accurately process different sizes, shapes and cut outs.
- Our innovative Kleenglass automatic pain line ensures each Colourlite pane is processed with an even coverage of paint without pinholes.
- These panels can either be supplied in toughened safety glass or annealed glass with a safety backing.