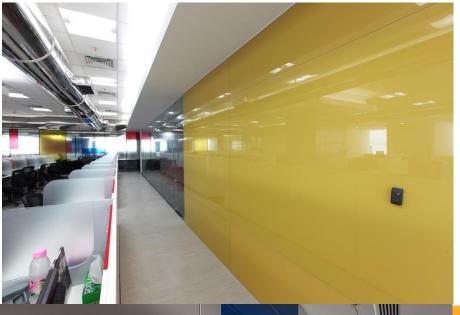

## Colourlite is a made to measure opaque coloured glass which is ideal for use as wall cladding.

- Over 300 RAL, farrow and ball and British Standard colours to choose from.
- We can process Colourlite glass using a combination of lazer guided drills, CNC cutting machines and a toughening furnace to accurately process different sizes, shapes and cut outs.
- Our innovative Kleenglass automatic pain line ensures each Colourlite pane is processed with an even coverage of paint without pinholes.
- These panels can either be supplied in toughened safety glass or annealed glass with a safety backing.