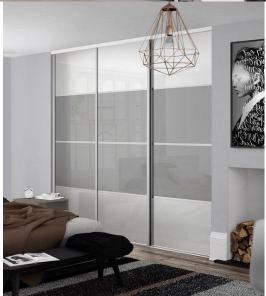

## COLOURLITE OPAQUE COLOURED GLASS

Fowler Road, West Pitkerro Industrial Estate, Broughty Ferry, Dundee, DD5 3RU Tel: (01382) 480842 Fax: (01382) 480323 Website: www.ravensbyglass.co.uk

Colourlite is a made to measure opaque coloured glass which is ideal for use on doors of wardrobes.

Ravensby Glass

- Over 300 RAL colours to choose from including a mirror finish and a blue or grey satin finish which can create a striking look.
- We can process Colourlite glass using a combination of lazer guided drills, CNC cutting machines and a toughening furnace, to accurately process different sizes and cut outs.
- Our innovative Kleenglass automatic paint line ensures each Colourlite pane is processed with an even coverage of paint without pinholes.