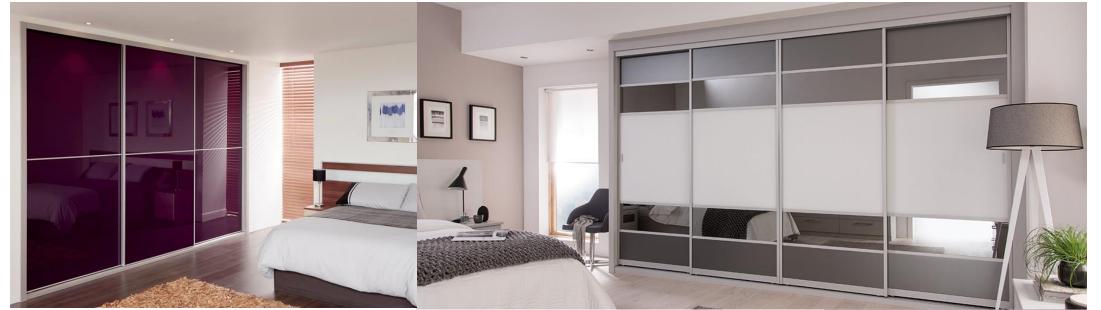

## COLOURLITE OPAQUE COLOURED GLASS

Fowler Road, West Pitkerro Industrial Estate, Broughty Ferry, Dundee, DD5 3RU Tel: (01382) 480842 Fax: (01382) 480323 Website: www.ravensbyglass.co.uk

Colourlite is a made to measure opaque coloured glass which is ideal for use on doors of wardrobes.

Ravensby Glass

- Over 300 RAL colours to choose from including a mirror finish and a blue or grey satin finish which can create a striking look.
- We can process Colourlite glass using a combination of lazer guided drills, CNC cutting machines and a toughening furnace, to accurately process different sizes and cut outs.
- Our innovative Kleenglass automatic paint line ensures each Colourlite pane is processed with an even coverage of paint without pinholes.