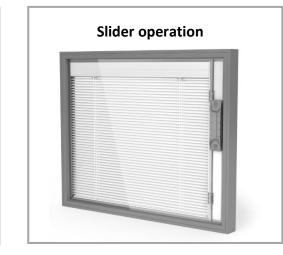

The blinds can be raised, lowered or tilted by the magnet which is operated by either a pull cord, slider or an external motor.