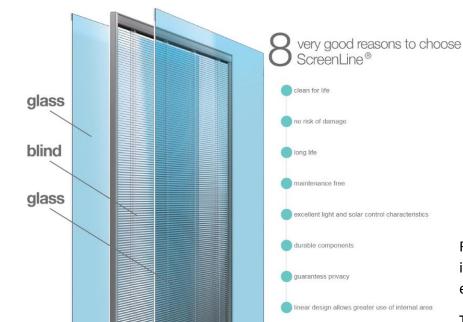

## INTEGRAL BLINDS

Ravensby Glass

Ravensby Glass in association with Screenline can offer sealed units with integral blinds. Screenline is a revolutionary system that allows blinds to be incorporated within a sealed unit and operated externally by means of a magnet, with no break in the sealed unit seal.

The blinds can be raised, lowered or tilted by the magnet which is operated by either a pull cord, slider or an external motor.

## **Benefits:**

- The blind will never need to be cleaned and does not interfere with the cleaning of the glass
- Blinds remain free from maintenance and accidental damage
- Cord can be easily removed when not required
- Direct sunlight is reduced
- Windows are easier to open
  - Window sills are kept free