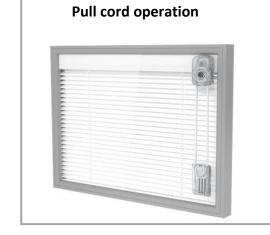

The blinds can be raised, lowered or tilted by the magnet which is operated by either a pull cord, slider or an external motor.