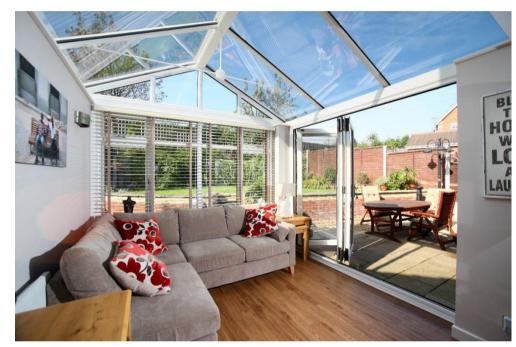

# **SOLAR SHIELD**

HIGH PERFORMANCE ROOF GLASS

Fowler Road, West Pitkerro Industrial Estate, Broughty Ferry, Dundee, DD5 3RU Tel: (01382) 480842 Fax: (01382) 480323 Website: www.ravensbyglass.co.uk

Our easy clean roof glass is a high performance solar control glass with Enduroshield coating, which keeps you in the summer and warm in the winter.

**HIGH PERFORMANCE** SOLAR CONTROL **GLASS WITH SELF CLEAN COATING** 

**ARGON CAVITY** 

PENETRATION RESISTANT LAMINATED GLASS **WITH 99% UV** REDUCTION