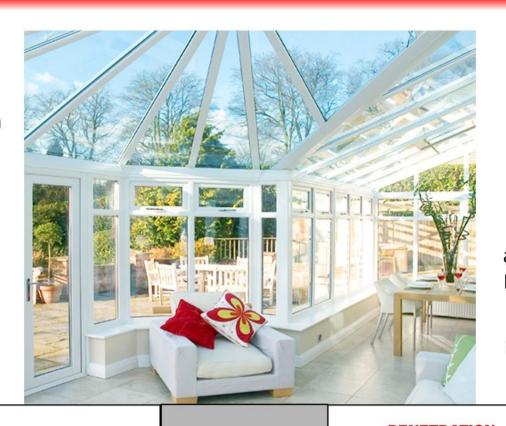

### **Blue Tint**

41% Visible Light
Transmission

79% Heat Reflection

99% UV Protect

1.0 W/m2K U-Value

Reduced Condensation

Enduroshield Easy Clean

### **Benefits**

- Pleasant and relaxing blue tint.
- Reflects up to 79% of the sun's heat, reducing the need for blinds that will obscure your view.
- Optimum solar protection and thermal insulation when combined with high performance soft coat low 'E'.
- Gives the best available solar control.
- Blue tint helps to absorb the sun's light and reduce uncomfortable glare by over 65%
- Reduces the bleaching effect of the sun by blocking 99% of the sun's UV rays, prolonging the life of your conservatory furniture and soft furnishings.
- Glass stays cleaner for longer.
- Easier and less frequent cleaning.
- Reduced impact noise of precipitation compared to polycarbonate roof panels.