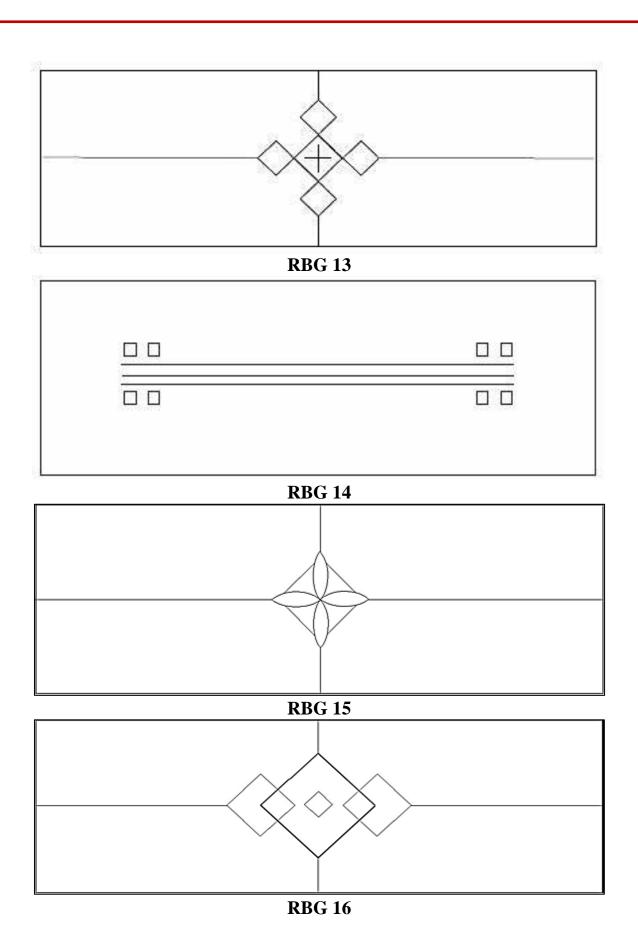

# Create an attractive new addition to compliment your home

Brilliant cut designs are the perfect way to decorate anything containing glass, from mirror wardrobes and framed mirrors to doors, double glazing and partitions. They reflect the light beautifully, add interest and create a sense of quality and ambience.

A Brilliant Cut is a 'V' groove, ground into the surface of the glass, which is then polished back to a brilliant finish. This decoration is often used in association with the bevelled edge on the same sheet of glass, and produces an elaborate and most desirable effect. As with the bevel, the processes of refraction and reflection give Brilliant Cut Glass an elegant and unique appearance.

Ravensby Glass Co Ltd uses CNC Technology which has opened up the art form into producing far more intricate and fantastic designs than were ever possible by hand, and in a fraction of the time, placing this once expensive but desirable decorative feature within reach of everybody.

Ravensby Glass' craftsmen are experts in the field of 'Brill Cutting' and as well as the popular designs displayed, we are able to offer a bespoke brilliant cutting service and are happy to create 'one-off' designs in order to add the customers own unique touch to their home.

- Each pattern is sized and customized for any shape, style and size of window including double hung, slider, picture, casement, bay, bow, garden windows and patio doors and can be used in any application appropriate to the base glass, either single glazed or in insulating glass units.
- Once cut, the diamond facets remain a permanent feature, suitable for both exterior and interior use.
- Brilliant Cut Designs can be cut into obscured glass to add an element of privacy for toilets and showers amongst other private areas.
  - Brilliant Cut Glass can be toughened once it has been cut to the correct size.