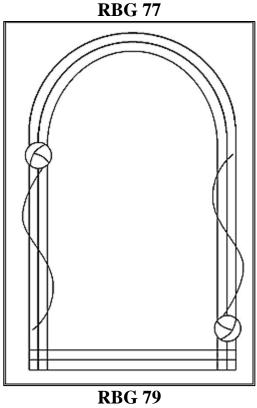

# Create an attractive new addition to compliment your home

Brilliant cut designs are the perfect way to decorate anything containing glass, from mirror wardrobes and framed mirrors to doors, double glazing and partitions. They reflect the light beautifully, add interest and create a sense of quality and ambience.

A Brilliant Cut is a 'V' groove, ground into the surface of the glass, which is then polished back to a brilliant finish. This decoration is often used in association with the bevelled edge on the same sheet of glass, and produces an elaborate and most desirable effect. As with the bevel, the processes of refraction and reflection give Brilliant Cut Glass an elegant and unique appearance.

Ravensby Glass' craftsmen are experts in the field of 'Brill Cutting' and as well as the popular designs displayed, we are able to offer a bespoke brilliant cutting service and are happy to create 'one-off' designs in order to add the customers own unique touch to their home.

- Each pattern is sized and customized for any shape, style and size of window including double hung, slider, picture, casement, bay, bow, garden windows and patio doors and can be used in any application appropriate to the base glass, either single glazed or in insulating glass units.
- Once cut, the diamond facets remain a permanent feature, suitable for both exterior and interior use.
- Brilliant Cut Designs can be cut into obscured glass to add an element of privacy for toilets and showers amongst other private areas.
  - Brilliant Cut Glass can be toughened once it has been cut to the correct size.