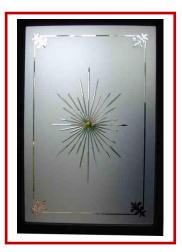

A Brilliant Cut is a 'V' groove, ground into the surface of the glass, which is then polished back to a brilliant finish. This decoration is often used in association with the bevelled edge on the same sheet of glass, and produces an elaborate and most desirable effect. As with the bevel, the processes of refraction and reflection give Brilliant Cut Glass an elegant and unique appearance.

Ravensby Glass' craftsmen are experts in the field of 'Brill Cutting' and as well as the popular designs displayed, we are able to offer a bespoke brilliant cutting service and are happy to create 'one-off' designs in order to add the customers own unique touch to their home.