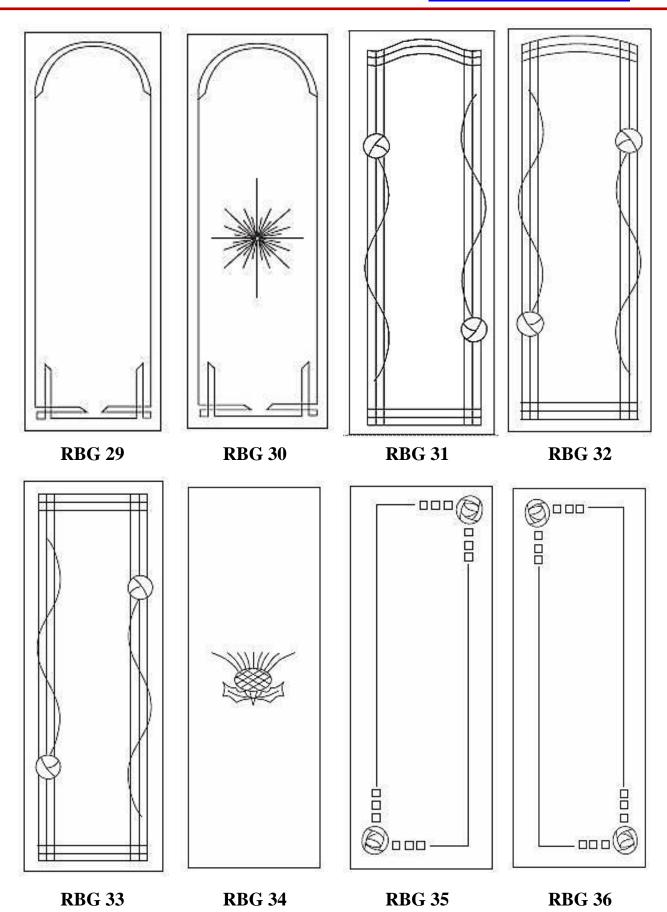

# Create an attractive new addition to compliment your home

Brilliant cut designs are the perfect way to decorate anything containing glass, from mirror wardrobes and framed mirrors to doors, double glazing and partitions. They reflect the light beautifully, add interest and create a sense of quality and ambience.

A Brilliant Cut is a 'V' groove, ground into the surface of the glass, which is then polished back to a brilliant finish. This decoration is often used in association with the bevelled edge on the same sheet of glass, and produces an elaborate and most desirable effect. As with the bevel, the processes of refraction and reflection give Brilliant Cut Glass an elegant and unique appearance.

Ravensby Glass' craftsmen are experts in the field of 'Brill Cutting' and as well as the popular designs displayed, we are able to offer a bespoke brilliant cutting service and are happy to create 'one-off' designs in order to add the customers own unique touch to their home.

- Each pattern is sized and customized for any shape, style and size of window including double hung, slider, picture, casement, bay, bow, garden windows and patio doors and can be used in any application appropriate to the base glass, either single glazed or in insulating glass units.
- Once cut, the diamond facets remain a permanent feature, suitable for both exterior and interior use.
- Brilliant Cut Designs can be cut into obscured glass to add an element of privacy for toilets and showers amongst other private areas.
  - Brilliant Cut Glass can be toughened once it has been cut to the correct size.