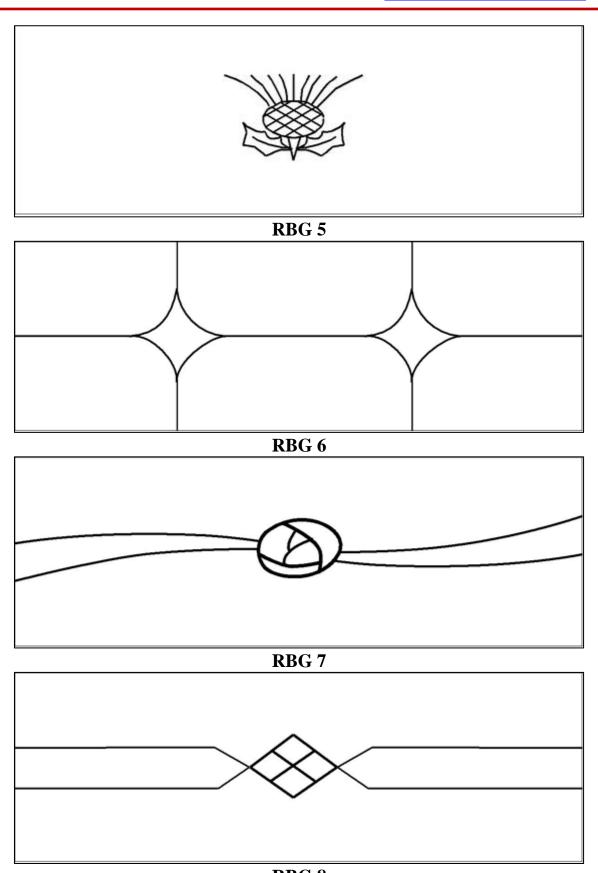

Ravensby Glass' craftsmen are experts in the field of 'Brill Cutting' and as well as the popular designs displayed, we are able to offer a bespoke brilliant cutting service and are happy to create 'one-off' designs in order to add the customers own unique touch to their home.

- Each pattern is sized and customized for any shape, style and size of window including double hung, slider, picture, casement, bay, bow, garden windows and patio doors and can be used in any application appropriate to the base glass, either single glazed or in insulating glass units.
- Once cut, the diamond facets remain a permanent feature, suitable for both exterior and interior use.
- Brilliant Cut Designs can be cut into obscured glass to add an element of privacy for toilets and showers amongst other private areas.
  - Brilliant Cut Glass can be toughened once it has been cut to the correct size.