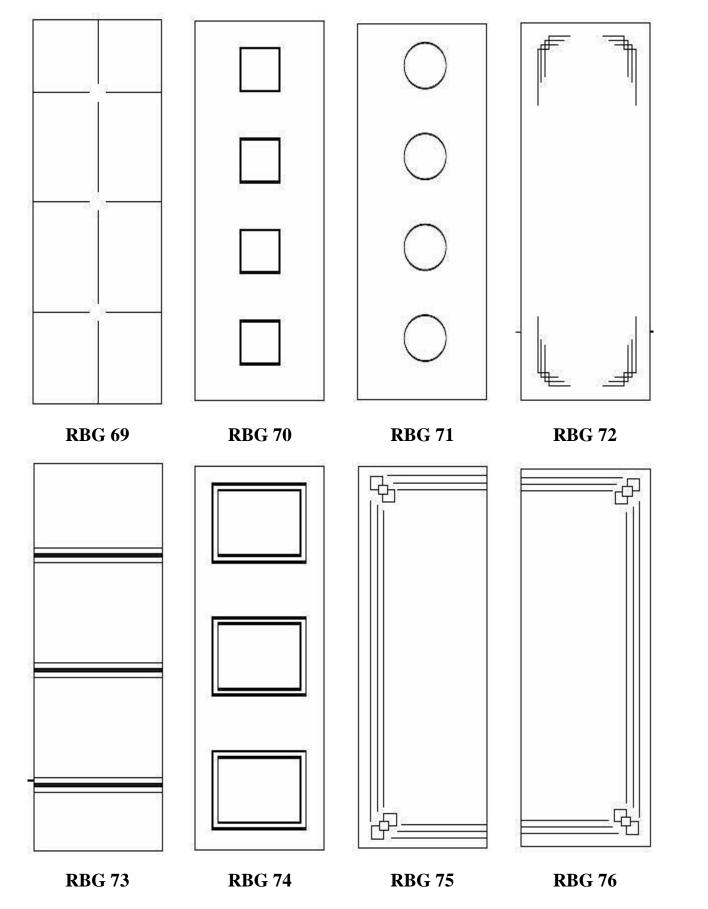

# Create an attractive new addition to compliment your home

Brilliant cut designs are the perfect way to decorate anything containing glass, from mirror wardrobes and framed mirrors to doors, double glazing and partitions. They reflect the light beautifully, add interest and create a sense of quality and ambience.

A Brilliant Cut is a 'V' groove, ground into the surface of the glass, which is then polished back to a brilliant finish. This decoration is often used in association with the bevelled edge on the same sheet of glass, and produces an elaborate and most desirable effect. As with the bevel, the processes of refraction and reflection give Brilliant Cut Glass an elegant and unique appearance.

Ravensby Glass' craftsmen are experts in the field of 'Brill Cutting' and as well as the popular designs displayed, we are able to offer a bespoke brilliant cutting service and are happy to create 'one-off' designs in order to add the customers own unique touch to their home.

- Each pattern is sized and customized for any shape, style and size of window including double hung, slider, picture, casement, bay, bow, garden windows and patio doors and can be used in any application appropriate to the base glass, either single glazed or in insulating glass units.
- Once cut, the diamond facets remain a permanent feature, suitable for both exterior and interior use.
- Brilliant Cut Designs can be cut into obscured glass to add an element of privacy for toilets and showers amongst other private areas.
  - Brilliant Cut Glass can be toughened once it has been cut to the correct size.