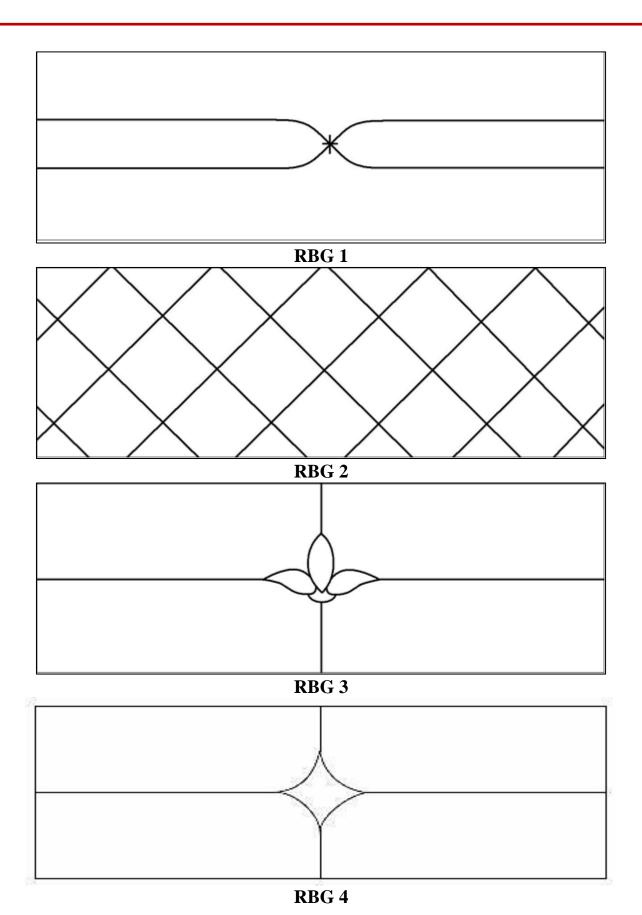

Ravensby Glass' craftsmen are experts in the field of 'Brill Cutting' and as well as the popular designs displayed, we are able to offer a bespoke brilliant cutting service and are happy to create 'one-off' designs in order to add the customers own unique touch to their home.

- Each pattern is sized and customized for any shape, style and size of window including double hung, slider, picture, casement, bay, bow, garden windows and patio doors and can be used in any application appropriate to the base glass, either single glazed or in insulating glass units.
- Once cut, the diamond facets remain a permanent feature, suitable for both exterior and interior use.
- Brilliant Cut Designs can be cut into obscured glass to add an element of privacy for toilets and showers amongst other private areas.
  - Brilliant Cut Glass can be toughened once it has been cut to the correct size.