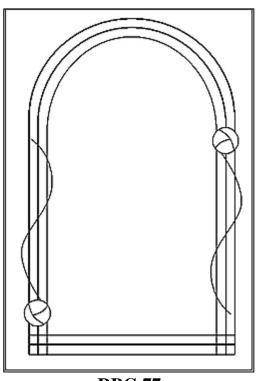

# Create an attractive new addition to compliment your home

Brilliant cut designs are the perfect way to decorate anything containing glass, from mirror wardrobes and framed mirrors to doors, double glazing and partitions. They reflect the light beautifully, add interest and create a sense of quality and ambience.

A Brilliant Cut is a 'V' groove, ground into the surface of the glass, which is then polished back to a brilliant finish. This decoration is often used in association with the bevelled edge on the same sheet of glass, and produces an elaborate and most desirable effect. As with the bevel, the processes of refraction and reflection give Brilliant Cut Glass an elegant and unique appearance.

Ravensby Glass' craftsmen are experts in the field of 'Brill Cutting' and as well as the popular designs displayed, we are able to offer a bespoke brilliant cutting service and are happy to create 'one-off' designs in order to add the customers own unique touch to their home.

- Each pattern is sized and customized for any shape, style and size of window including double hung, slider, picture, casement, bay, bow, garden windows and patio doors and can be used in any application appropriate to the base glass, either single glazed or in insulating glass units.
- Once cut, the diamond facets remain a permanent feature, suitable for both exterior and interior use.
- Brilliant Cut Designs can be cut into obscured glass to add an element of privacy for toilets and showers amongst other private areas.
  - Brilliant Cut Glass can be toughened once it has been cut to the correct size.