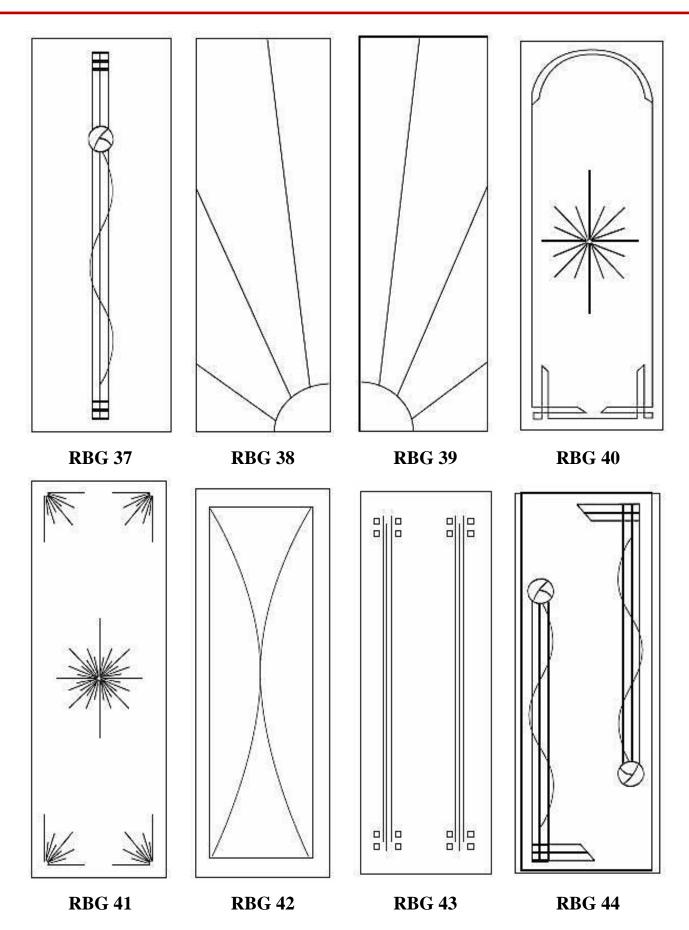

# Create an attractive new addition to compliment your home

Brilliant cut designs are the perfect way to decorate anything containing glass, from mirror wardrobes and framed mirrors to doors, double glazing and partitions. They reflect the light beautifully, add interest and create a sense of quality and ambience.

A Brilliant Cut is a 'V' groove, ground into the surface of the glass, which is then polished back to a brilliant finish. This decoration is often used in association with the bevelled edge on the same sheet of glass, and produces an elaborate and most desirable effect. As with the bevel, the processes of refraction and reflection give Brilliant Cut Glass an elegant and unique appearance.

Ravensby Glass' craftsmen are experts in the field of 'Brill Cutting' and as well as the popular designs displayed, we are able to offer a bespoke brilliant cutting service and are happy to create 'one-off' designs in order to add the customers own unique touch to their home.

- Each pattern is sized and customized for any shape, style and size of window including double hung, slider, picture, casement, bay, bow, garden windows and patio doors and can be used in any application appropriate to the base glass, either single glazed or in insulating glass units.
- Once cut, the diamond facets remain a permanent feature, suitable for both exterior and interior use.
- Brilliant Cut Designs can be cut into obscured glass to add an element of privacy for toilets and showers amongst other private areas.
  - Brilliant Cut Glass can be toughened once it has been cut to the correct size.