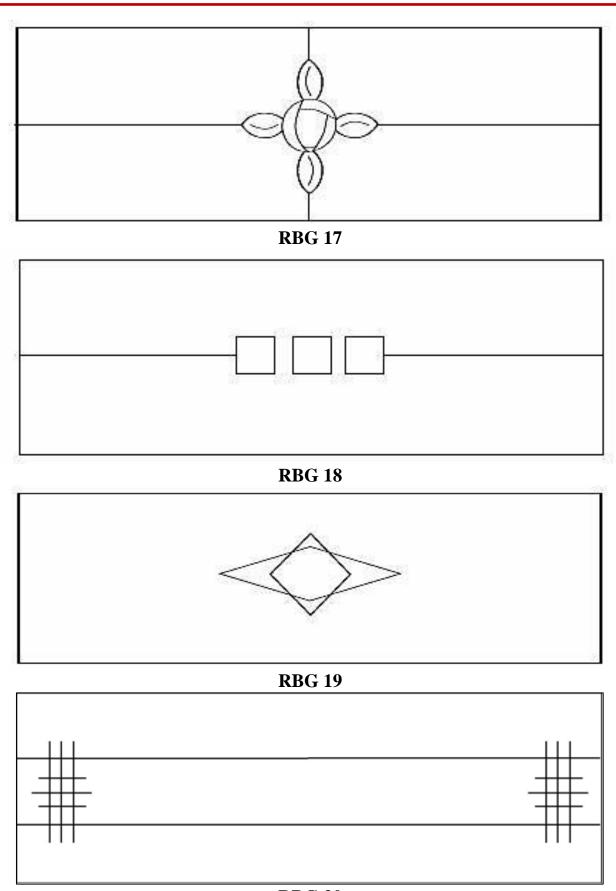

# Create an attractive new addition to compliment your home

Brilliant cut designs are the perfect way to decorate anything containing glass, from mirror wardrobes and framed mirrors to doors, double glazing and partitions. They reflect the light beautifully, add interest and create a sense of quality and ambience.

A Brilliant Cut is a 'V' groove, ground into the surface of the glass, which is then polished back to a brilliant finish. This decoration is often used in association with the bevelled edge on the same sheet of glass, and produces an elaborate and most desirable effect. As with the bevel, the processes of refraction and reflection give Brilliant Cut Glass an elegant and unique appearance.

Ravensby Glass Co Ltd uses CNC Technology which has opened up the art form into producing far more intricate and fantastic designs than were ever possible by hand, and in a fraction of the time, placing this once expensive but desirable decorative feature within reach of everybody.

Ravensby Glass' craftsmen are experts in the field of 'Brill Cutting' and as well as the popular designs displayed, we are able to offer a bespoke brilliant cutting service and are happy to create 'one-off' designs in order to add the customers own unique touch to their home.

- Each pattern is sized and customized for any shape, style and size of window including double hung, slider, picture, casement, bay, bow, garden windows and patio doors and can be used in any application appropriate to the base glass, either single glazed or in insulating glass units.
- Once cut, the diamond facets remain a permanent feature, suitable for both exterior and interior use.
- Brilliant Cut Designs can be cut into obscured glass to add an element of privacy for toilets and showers amongst other private areas.
  - Brilliant Cut Glass can be toughened once it has been cut to the correct size.