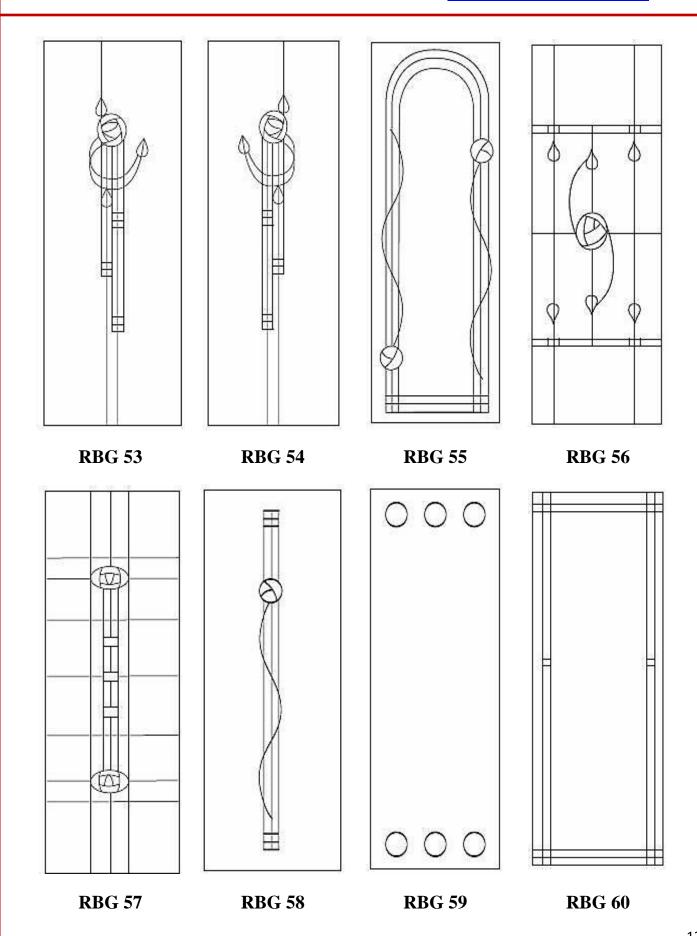

# Create an attractive new addition to compliment your home

Brilliant cut designs are the perfect way to decorate anything containing glass, from mirror wardrobes and framed mirrors to doors, double glazing and partitions. They reflect the light beautifully, add interest and create a sense of quality and ambience.

A Brilliant Cut is a 'V' groove, ground into the surface of the glass, which is then polished back to a brilliant finish. This decoration is often used in association with the bevelled edge on the same sheet of glass, and produces an elaborate and most desirable effect. As with the bevel, the processes of refraction and reflection give Brilliant Cut Glass an elegant and unique appearance.

Ravensby Glass' craftsmen are experts in the field of 'Brill Cutting' and as well as the popular designs displayed, we are able to offer a bespoke brilliant cutting service and are happy to create 'one-off' designs in order to add the customers own unique touch to their home.

- Each pattern is sized and customized for any shape, style and size of window including double hung, slider, picture, casement, bay, bow, garden windows and patio doors and can be used in any application appropriate to the base glass, either single glazed or in insulating glass units.
- Once cut, the diamond facets remain a permanent feature, suitable for both exterior and interior use.
- Brilliant Cut Designs can be cut into obscured glass to add an element of privacy for toilets and showers amongst other private areas.
  - Brilliant Cut Glass can be toughened once it has been cut to the correct size.