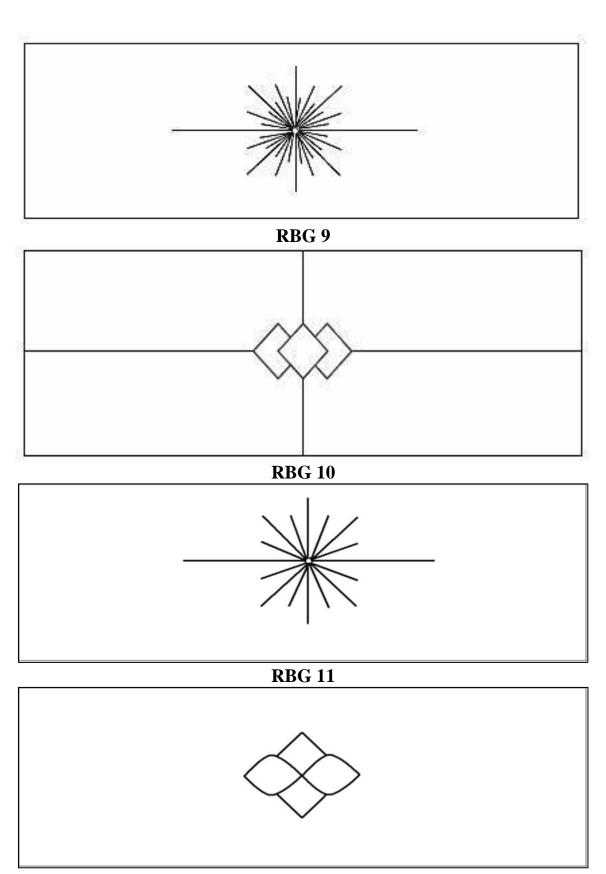

# Create an attractive new addition to compliment your home

Brilliant cut designs are the perfect way to decorate anything containing glass, from mirror wardrobes and framed mirrors to doors, double glazing and partitions. They reflect the light beautifully, add interest and create a sense of quality and ambience.

A Brilliant Cut is a 'V' groove, ground into the surface of the glass, which is then polished back to a brilliant finish. This decoration is often used in association with the bevelled edge on the same sheet of glass, and produces an elaborate and most desirable effect. As with the bevel, the processes of refraction and reflection give Brilliant Cut Glass an elegant and unique appearance.

Ravensby Glass Co Ltd uses CNC Technology which has opened up the art form into producing far more intricate and fantastic designs than were ever possible by hand, and in a fraction of the time, placing this once expensive but desirable decorative feature within reach of everybody.

Ravensby Glass' craftsmen are experts in the field of 'Brill Cutting' and as well as the popular designs displayed, we are able to offer a bespoke brilliant cutting service and are happy to create 'one-off' designs in order to add the customers own unique touch to their home.

- Each pattern is sized and customized for any shape, style and size of window including double hung, slider, picture, casement, bay, bow, garden windows and patio doors and can be used in any application appropriate to the base glass, either single glazed or in insulating glass units.
- Once cut, the diamond facets remain a permanent feature, suitable for both exterior and interior use.
- Brilliant Cut Designs can be cut into obscured glass to add an element of privacy for toilets and showers amongst other private areas.
  - Brilliant Cut Glass can be toughened once it has been cut to the correct size.