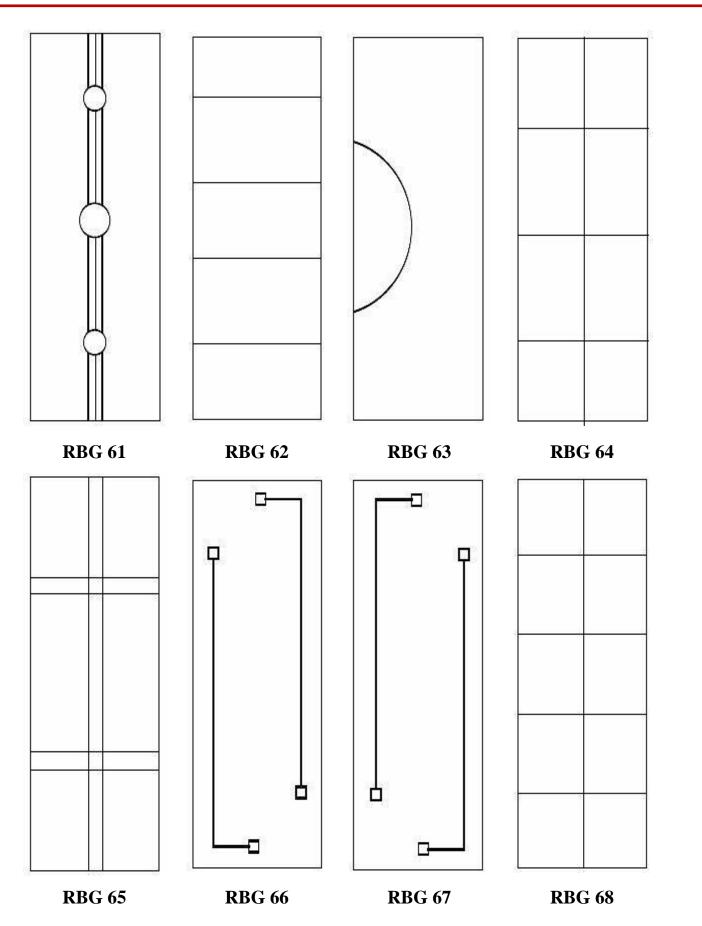

# Create an attractive new addition to compliment your home

Brilliant cut designs are the perfect way to decorate anything containing glass, from mirror wardrobes and framed mirrors to doors, double glazing and partitions. They reflect the light beautifully, add interest and create a sense of quality and ambience.

A Brilliant Cut is a 'V' groove, ground into the surface of the glass, which is then polished back to a brilliant finish. This decoration is often used in association with the bevelled edge on the same sheet of glass, and produces an elaborate and most desirable effect. As with the bevel, the processes of refraction and reflection give Brilliant Cut Glass an elegant and unique appearance.

Ravensby Glass' craftsmen are experts in the field of 'Brill Cutting' and as well as the popular designs displayed, we are able to offer a bespoke brilliant cutting service and are happy to create 'one-off' designs in order to add the customers own unique touch to their home.

- Each pattern is sized and customized for any shape, style and size of window including double hung, slider, picture, casement, bay, bow, garden windows and patio doors and can be used in any application appropriate to the base glass, either single glazed or in insulating glass units.
- Once cut, the diamond facets remain a permanent feature, suitable for both exterior and interior use.
- Brilliant Cut Designs can be cut into obscured glass to add an element of privacy for toilets and showers amongst other private areas.
  - Brilliant Cut Glass can be toughened once it has been cut to the correct size.