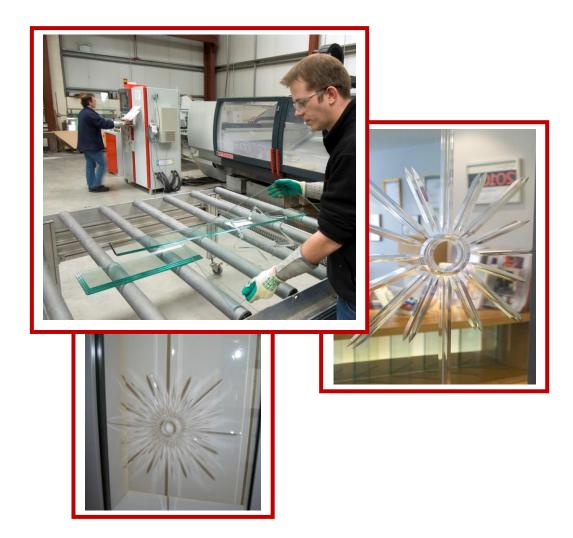

Ravensby Glass Co Ltd uses CNC Technology which has opened up the art form into producing far more intricate and fantastic designs than were ever possible by hand, and in a fraction of the time, placing this once expensive but desirable decorative feature within reach of everybody.

Ravensby Glass' craftsmen are experts in the field of 'Brill Cutting' and as well as the popular designs displayed, we are able to offer a bespoke brilliant cutting service and are happy to create 'one-off' designs in order to add the customers own unique touch to their home.