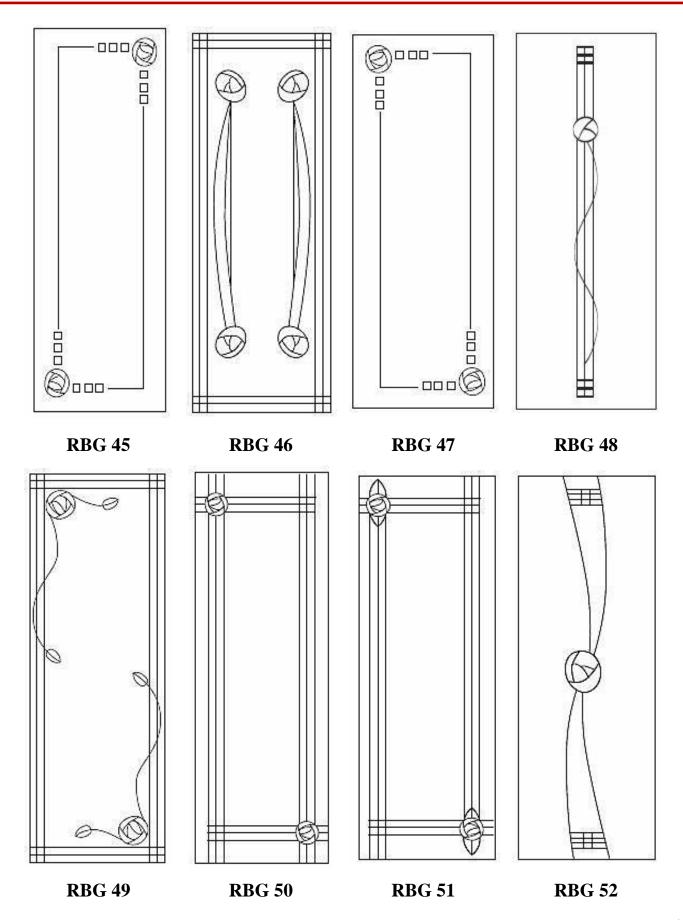

# Create an attractive new addition to compliment your home

Brilliant cut designs are the perfect way to decorate anything containing glass, from mirror wardrobes and framed mirrors to doors, double glazing and partitions. They reflect the light beautifully, add interest and create a sense of quality and ambience.

A Brilliant Cut is a 'V' groove, ground into the surface of the glass, which is then polished back to a brilliant finish. This decoration is often used in association with the bevelled edge on the same sheet of glass, and produces an elaborate and most desirable effect. As with the bevel, the processes of refraction and reflection give Brilliant Cut Glass an elegant and unique appearance.

Ravensby Glass' craftsmen are experts in the field of 'Brill Cutting' and as well as the popular designs displayed, we are able to offer a bespoke brilliant cutting service and are happy to create 'one-off' designs in order to add the customers own unique touch to their home.

- Each pattern is sized and customized for any shape, style and size of window including double hung, slider, picture, casement, bay, bow, garden windows and patio doors and can be used in any application appropriate to the base glass, either single glazed or in insulating glass units.
- Once cut, the diamond facets remain a permanent feature, suitable for both exterior and interior use.
- Brilliant Cut Designs can be cut into obscured glass to add an element of privacy for toilets and showers amongst other private areas.
  - Brilliant Cut Glass can be toughened once it has been cut to the correct size.