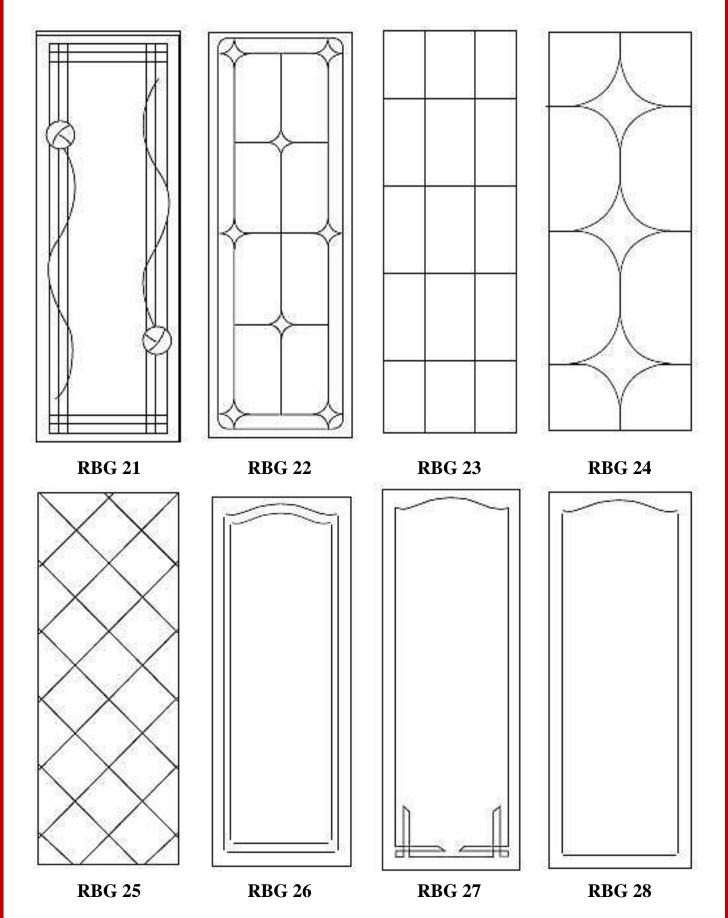

# Create an attractive new addition to compliment your home

Brilliant cut designs are the perfect way to decorate anything containing glass, from mirror wardrobes and framed mirrors to doors, double glazing and partitions. They reflect the light beautifully, add interest and create a sense of quality and ambience.

A Brilliant Cut is a 'V' groove, ground into the surface of the glass, which is then polished back to a brilliant finish. This decoration is often used in association with the bevelled edge on the same sheet of glass, and produces an elaborate and most desirable effect. As with the bevel, the processes of refraction and reflection give Brilliant Cut Glass an elegant and unique appearance.

Ravensby Glass Co Ltd uses CNC Technology which has opened up the art form into producing far more intricate and fantastic designs than were ever possible by hand, and in a fraction of the time, placing this once expensive but desirable decorative feature within reach of everybody.

Ravensby Glass' craftsmen are experts in the field of 'Brill Cutting' and as well as the popular designs displayed, we are able to offer a bespoke brilliant cutting service and are happy to create 'one-off' designs in order to add the customers own unique touch to their home.

- Each pattern is sized and customized for any shape, style and size of window including double hung, slider, picture, casement, bay, bow, garden windows and patio doors and can be used in any application appropriate to the base glass, either single glazed or in insulating glass units.
- Once cut, the diamond facets remain a permanent feature, suitable for both exterior and interior use.
- Brilliant Cut Designs can be cut into obscured glass to add an element of privacy for toilets and showers amongst other private areas.
  - Brilliant Cut Glass can be toughened once it has been cut to the correct size.