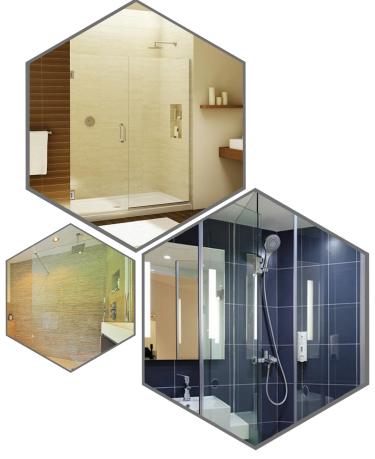

## FRAMELESS SHOWER SCREENS

Ravensby Glass has a large processing department with 3 CNC machines which allows us to process high performance glass ideal for shower screens and enclosures.

We can supply glass doors with patch fitting cut out holes and lock holes.

Our combination of machinery with our highly trained operatives will continually ensure a high quality finished product including polished edges, drilled holes, intricate cut outs and more...

Enduroshield provides long-lasting protection for all interior and exterior glass projects, and significantly reduces maintenance costs.